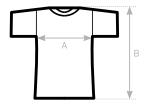

#### SIZES [CM]

| B&C INSPIRE PLUS T /MEN       | XS | S  | М  | L  | XL | 2XL | 3XL |
|-------------------------------|----|----|----|----|----|-----|-----|
| A HALF CHEST                  | -  | 47 | 50 | 53 | 56 | 59  | 62  |
| B BODY LENGTH FROM NECK POINT |    | 70 | 72 | 74 | 76 | 78  | 80  |