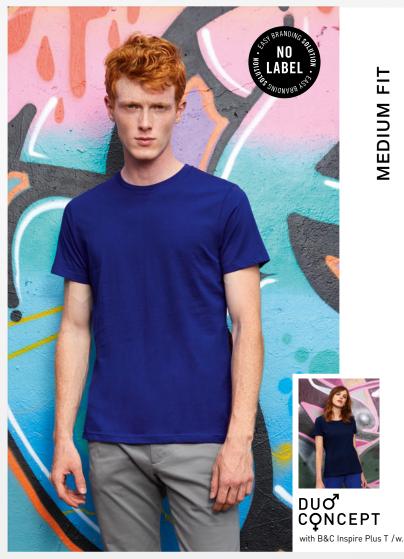

# B&C Inspire Plus T /men - TM 048

### Your new favourite heavyweight T-shirt in 100% organic combed ring-spun cotton with a perfect fit and a very soft handfeel at an affordable price. "B&C No Label" solution for easy rebranding.

#### Cut / Fit

- Stripped back to the essentials, this heavy T-shirt is clean and minimalistic for any occasion
- Comfortable body length construction for a perfect retail look
- Side seams ensure the best fit and a masculine silhouette
- Cut in an easy, medium fit
- Thin collar rib for modern, up to date appearance
- For long-lasting comfort, the neck and shoulder seams are reinforced with a soft binding