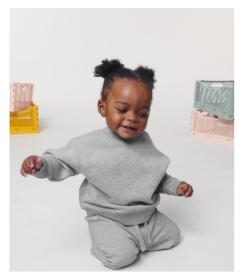

# ESSENTIAL HEATHERS

BABY CREW NECK SWEATSHIRTS

## The iconic babies' crew neck sweatshirt

#### Medium Fit

- Set-in sleeve
- 1x1 rib at neck collar, sleeve hem and bottom hem
- Shoulder placket with 1 snap in matching body colour and 1 hidden snap for easy dressing
- Inside back neck tape in single jersey
- Self fabric half moon at back neck
- Single needle topstitch at neck collar
- $\bullet \;$  Sleeve hem and bottom hem with twin needle topstitch