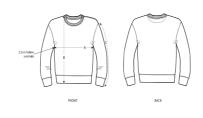

#### Medium Fit

- Set-in sleeve
- 1x1 rib at neck collar, sleeve hem and bottom hem
- Shoulder placket with 1 snap in matching body colour and 1 hidden snap for easy dressing
- Inside back neck tape in single jersey
- Self fabric half moon at back neck
- Single needle topstitch at neck collar
- $\bullet \;$  Sleeve hem and bottom hem with twin needle topstitch

#### Combo options

Shell: French Terry, 85% Cotton - Organic Ring Spun Combed, 15% Polyester - Recycled, Fabric washed, Light sueded, 280 GSM