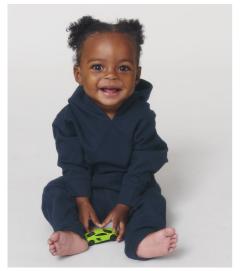

## The iconic babies' hoodie sweatshirt

Medium Fit

- Set-in sleeve
- Double layered hood in single jersey
- Wider neck opening for easy dressing
- Inside back neck tape in single jersey
- Self fabric half moon at back neck
- Single needle topstitch at neckline and along hood opening
- 1x1 rib at sleeve hem and bottom hem
- Sleeve hem and bottom hem with twin needle topstitch