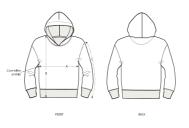

## The iconic babies' hoodie sweatshirt

Medium Fit

- Set-in sleeve
- Double layered hood in single jersey
- Wider neck opening for easy dressing
- Inside back neck tape in single jersey
- Self fabric half moon at back neck
- Single needle topstitch at neckline and along hood opening
- 1x1 rib at sleeve hem and bottom hem
- Sleeve hem and bottom hem with twin needle topstitch