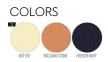

## WHITES





ESSENTIAL HEATHERS



## BABY HOODIE SWEATSHIRTS STSB919-BABY CRUISER



## The iconic babies' hoodie sweatshirt

Medium Fit

- Set-in sleeve
- Double layered hood in single jersey
- Wider neck opening for easy dressing
- Inside back neck tape in single jersey
- Self fabric half moon at back neck
- Single needle topstitch at neckline and along hood opening
- 1x1 rib at sleeve hem and bottom hem
- Sleeve hem and bottom hem with twin needle topstitch

Combo options



Shell : French Terry , 85% Cotton - Organic Ring Spun Combed , 15% Polyester - Recycled , Fabric washed , Light sueded , 280 GSM

## **Printing Specifications**

For suitable print techniques, please download our printing guide

Certifications & memberships



Wash Instructions

Wash similar colours together, no ironing on pr