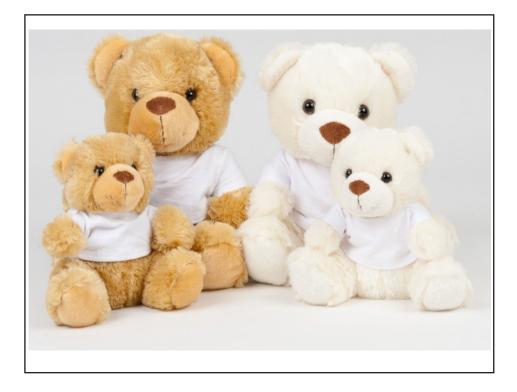

## MM030 Bear in a T-Shirt

Fabric:

100% Polyester Plush

Weight: Sizes: Carton: S-M 48

Country of Origin: China Commodity Code: 95030041

- Bear with white removeable short sleeve t-shirt
- Bean filled bottom and feet
- Complies with EN71 regulations
- Suitable for all ages

## MM030 Bear in a T-Shirt

| Teddy Measurments | S  | М    |
|-------------------|----|------|
| Full Heights-cms  | 20 | 30   |
| Chest - cms       | 17 | 26   |
| Teddy T-Shirt     | S  | М    |
| Chest - cms       | 12 | 17   |
| Lenght - cms      | 7  | 11.5 |