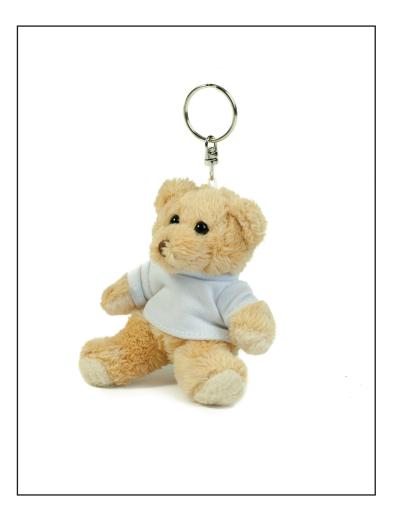

MM023 Binx Keyring

Fabric:

100% Polyester Plush

Weight: Sizes: Carton:

ONE SIZE - XS 144

Country of Origin: China Commodity Code: 95030041

- Key ring and fridge magnet bears
- Comes dressed in a removable white t-shirt
- Complies with EN71 regulations
- Magnet -Suitable for all ages
- Key Ring Not suitable for all ages

## MM023 Binx

| Teddy Measurments | XS |
|-------------------|----|
| Key Ring Height   | 10 |
|                   |    |

| EC DECLARATION OF CONFORMITY: UK - Henbury Ltd, 13 Shairps Business Park, Livingston, EH54 5FD, Scotland |  |
|----------------------------------------------------------------------------------------------------------|--|
| EU - Henbury BV, Kingsfordweg 151, 10436R, Amsterdam, Netherlands                                        |  |