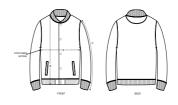

## The unisex bomber sweatshirt

Terry Sweatshirt 85% Organic ring-spun combed cotton, 15% Recycled polyester Medium Fit 300 GSM

- Set-in sleeve
- 1x1 rib at neck collar
- Inside herringbone back neck tape
- Self fabric half moon at back neck
- Metal snaps at center front
- Welt pockets at front
- 1x1 rib at sleeve hem and bottom hem
- Armhole, sleeve hem and bottom hem with twin needle topstitch