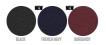

**COLORS** 



ESSENTIAL HEATHERS



UNISEX ZIP-THRU SWEATSHIRTS

# STSU806-BOUNDER



## The unisex bomber sweatshirt

Terry Sweatshirt 85% Organic ring-spun combed cotton, 15% Recycled polyester Medium Fit 300 GSM

- Set-in sleeve
- 1x1 rib at neck collar
- Inside herringbone back neck tape
- Self fabric half moon at back neck
- Metal snaps at center front
- Welt pockets at front
- 1x1 rib at sleeve hem and bottom hem
- Armhole, sleeve hem and bottom hem with twin needle topstitch



|   | SIZES         | XS   | S  | М  | L    | XL | XXL  | XXXL |
|---|---------------|------|----|----|------|----|------|------|
| Α | Half Chest    | 49   | 52 | 55 | 58   | 61 | 64   | 67   |
| В | Body Length   | 63   | 66 | 70 | 72   | 74 | 76   | 78   |
| С | Sleeve Length | 60.5 | 63 | 66 | 67.5 | 69 | 70.5 | 70.5