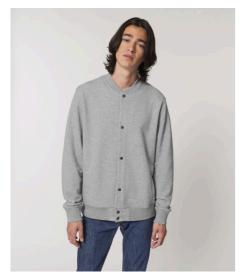

## The unisex bomber sweatshirt

Terry Sweatshirt 85% Organic ring-spun combed cotton, 15% Recycled polyester Medium Fit 300 GSM

- Set-in sleeve
- 1x1 rib at neck collar
- Inside herringbone back neck tape
- Self fabric half moon at back neck
- Metal snaps at center front
- Welt pockets at front
- 1x1 rib at sleeve hem and bottom hem
- Armhole, sleeve hem and bottom hem with twin needle topstitch