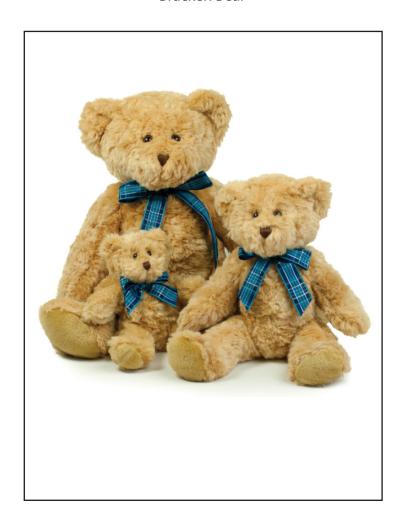

## MM001 Bracken Bear

Fabric: 100% Polyester

Plush

Weight:

Sizes: S - L Carton: 48

Country of Origin: China Commodity Code: 95030041

- Bracken Bear
- Light brown bear with tartan ribbion
- Contrast pads on paws and feet
- Beans filled bottom and feet
- Complies with EN71 regulations
- Suitable for all ages

## MM001 Bracken Bear

| Teddy Measurments | S    | М    | L    |
|-------------------|------|------|------|
| Full Heights-cms  | 20.5 | 30.5 | 40.5 |
|                   |      |      |      |

| EC DECLARATION OF CONFORMITY: UK - Henbury Ltd, 13 Shairps Business Park, Livingston, EH54 5FD, Scotland EU - Henbury BV, Kingsfordweg 151, 10436R, Amsterdam, Netherlands            |                                     |  |  |
|---------------------------------------------------------------------------------------------------------------------------------------------------------------------------------------|-------------------------------------|--|--|
| This declaration is issued under the sole responsibility of the manufacturer.  The object of the declaration is in conformity with the relevant community harmonisation legistlation: |                                     |  |  |
| Directive 2009/48/EC - Safety of Toys                                                                                                                                                 | 18.12.2019                          |  |  |
| Standard/Specification                                                                                                                                                                |                                     |  |  |
| EN71-1:2014+A1:2018 -Safety of Toys - Part 1                                                                                                                                          | Mechanical and Physical Properties. |  |  |
| EN71-2:2011+A1:2014 - Safety of Toys - Part 2                                                                                                                                         | Flammability.                       |  |  |
| EN71-3:2019+(EU)2019/1922 - Safety of Toys - Part 3                                                                                                                                   | Migration of certain elements.      |  |  |