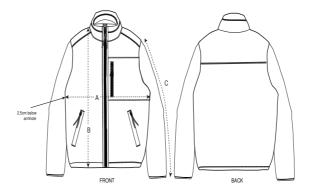

### Size Guide

|   | Sizes         | XXS  | XS   | S  | М    | L    | XL   | XXL  | 3XL  |
|---|---------------|------|------|----|------|------|------|------|------|
| А | Half Chest    | 51   | 53   | 55 | 59   | 62   | 65   | 69   | 73   |
| В | Body Length   | 61   | 64   | 68 | 72   | 74   | 76.5 | 78.5 | 81   |
| С | Sleeve Length | 55.5 | 57.5 | 62 | 64.5 | 66.5 | 67   | 67.5 | 67.5 |