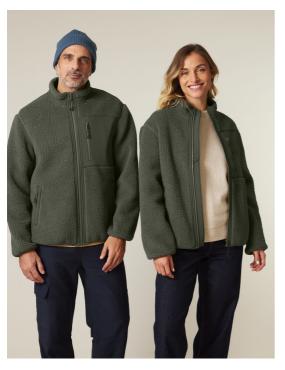

## The unisex relaxed fit sherpa jacket

#### Details

- Set in sleeves
- Elastic recycled binding at cuffs and hem
- Inside back neck recycled binding loop and back neck tape
- Plastic Vislon zipper with metal puller and cord ending
- Fully bonded inside Polar fleece layer and Anti piling finish
- Front side contrast softshell welt pockets with hidden zip closure
- Contrast softshell fabric at Pocket, back yoke and outer collar band
- Inside invisible zipper at wearer left chest for easy decoration

#### Composition

Shell - Sherpa 100% Polyester - Recycled - 450 GSM Fabric washed Lining - Polar Fleece 100% Polyester - Recycled Brushed