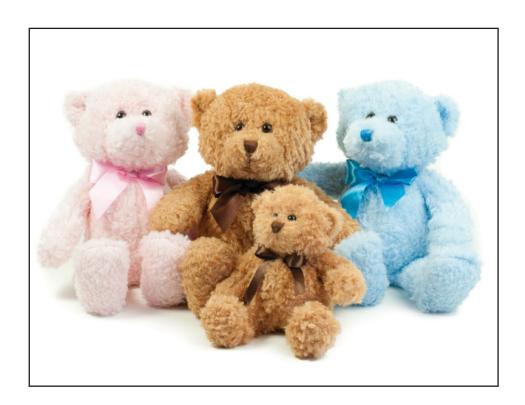

## MM003 Brumble Bear

Fabric: 100% Polyester

Plush

Weight:

Sizes: S\*, M

\*Light brown available in S and M

Carton: 48

Country of Origin: China Commodity Code: 95030041

Brumble Bear

Plush bear with matching ribbon

Beans filled bottom and feet

Complies with EN71 regulations

Suitable for all ages

Hand wash only.