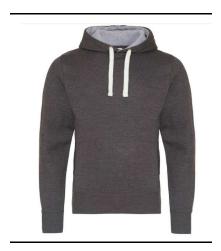

Style Code: JH100

**Style Name:** Chunky Hoodie

## **Retail Copy:**

Crafted from our heaviest weight fabric with a relaxed fit, this chunky hoodie features flat white lace drawcords and overlock stitching detailing to keep you snug and stylish.

| Colours:     | CMYK References   | Sizes  |
|--------------|-------------------|--------|
| Charcoal     | 50 / 30 / 40 / 90 | XS-XXL |
| Heather Grey | 13 / 9 / 10 / 27  | XS-XXL |
| Jet Black    | 69/65/64/67       | XS-XXL |
| Oxford Navy  | 95 / 72 / 15 / 67 | XS-XXL |
|              |                   |        |

Pack Qty: 6

Standard fit **Key Features:** 

Side panels

Overlock stitching detail throughout

Double fabric hood with heather grey waffle fabric inner

Side pockets

Chunky white flat lace drawcords

Deep ribbed cuffs and hem