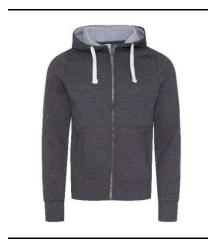

Style Code: JH052

Style Name: Chunky Zoodie

## **Retail Copy:**

**Fabric Name:** 

**Fabric Content:** 

Update your street look with our cosy print-ready chunky zoodie. It features a double fabric hood with heather grey waffle fabric inner and provides all day comfort.

Full zip hoodie

Side panels for stylish fit Covered YKK brass zip

Overlock stitching detail throughout

Double fabric hood with heather grey waffle fabric inner

Chunky white flat lace drawcords

Kangaroo pouch pockets

Deep ribbed cuffs and hem

Brushed inner fleece

Tear away label

100% cotton faced fabric

**Wash Care Instructions:** 