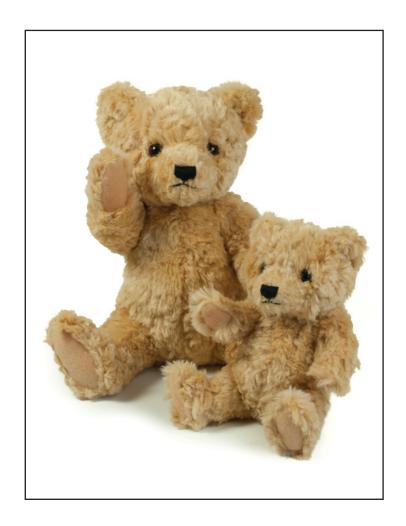

## MM016 Classic Jointed Bear

Fabric: 100% Polyester

Plush

Weight:

Sizes: S-M Carton: 48

Country of Origin: China Commodity Code: 95030041

- Classic Bear with jointed arms and legs
- Contrast pads on paws
- Bean filled bottom and feet
- Complies with EN71 regulations
- Suitable for all ages

## MM016 Classic Jointed Bear

| Teddy Measurments | S    | М    |
|-------------------|------|------|
| Full Heights-cms  | 20.5 | 30.5 |
|                   |      |      |

| EC DECLARATION OF CONFORMITY: UK - Henbury Ltd, 13 Shairps Business Park, Livingston, EH54 5FD, Scotland EU - Henbury BV, Kingsfordweg 151, 10436R, Amsterdam, Netherlands            |                                     |  |
|---------------------------------------------------------------------------------------------------------------------------------------------------------------------------------------|-------------------------------------|--|
| This declaration is issued under the sole responsibility of the manufacturer.  The object of the declaration is in conformity with the relevant community harmonisation legistlation: |                                     |  |
| Directive 2009/48/EC - Safety of Toys                                                                                                                                                 | 29.11.2022                          |  |
| Standard/Specification                                                                                                                                                                |                                     |  |
| EN71-1:2014+A1:2018 -Safety of Toys - Part 1                                                                                                                                          | Mechanical and Physical Properties. |  |
| EN71-2:2011+A1:2014 - Safety of Toys - Part 2                                                                                                                                         | Flammability.                       |  |
| EN71-3:2019+(EU)2019/1922 - Safety of Toys - Part 3                                                                                                                                   | Migration of certain elements.      |  |