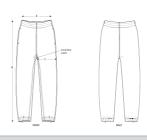

# SX169 - DECKER

# The unisex relaxed jogger pants

#### Relaxed Fit

- Elastic at waistband and bottom hem
- Flat drawcords in matching body colour finish clean without tipping inside waistband
- Embroidered eyelets
- Pocket lining in single jersey
- Single Needle topstitch at pocket opening
- $\bullet\,$  Waistband, rise seams, inseam and leg cuff with double needle topstitch