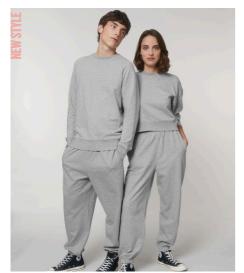

# SX169 - DECKER

# The unisex relaxed jogger pants

#### Relaxed Fit

- Elastic at waistband and bottom hem
- Flat drawcords in matching body colour finish clean without tipping inside waistband
- Embroidered eyelets
- Pocket lining in single jersey
- Single Needle topstitch at pocket opening
- $\bullet\,$  Waistband, rise seams, inseam and leg cuff with double needle topstitch