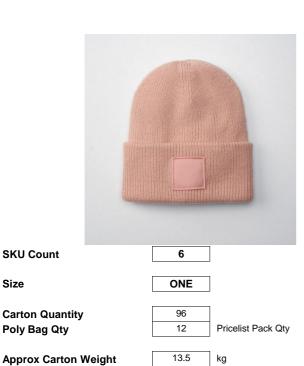

**SKU Count** 

Poly Bag Qty

**Carton Dimensions** 

Approx Product Weight

Maximum Embroidery \*\*

Maximum Print Area \*\*

Size

cm

cm

## **B336**R **Deep Cuffed Tonal Patch Beanie**

Made from recycled materials

Hand wash only

TearAway label

60x40x37

120

5x5

5x5