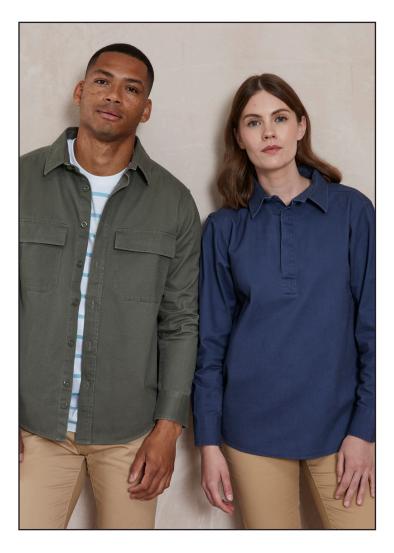

#### EST. 1991

FR054 Drill Overshirt

Fabric:

Weight:

100% Cotton Drill weave 265gsm

Sizes: Carton: XS-3XL XS,2XL, 3XL =12; S-XL =24

Country of Origin: Bangladesh Commodity Code: 62053000

- Heavyweight overshirt
- Heavy garment wash
- Back yoke and forward shoulder seam
- Twin-needle topstitching
- Button fastenings
- Mitred patch pockets with flap
- Mitred cuff and placket
- Curved hem
- Tag Free for easy re-branding
- Re-sealable, recyclable bags; made from 100% recycled plastic