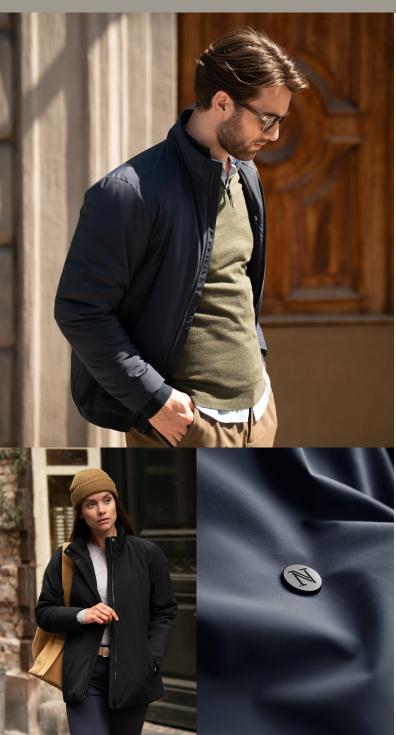

# EASTLAKE

MEN / WOMEN

WOMEN

Navy, Black

Navy, Black

## EASTLAKE

#### LIGHTWEIGHT STRETCH JACKET

Eastlake is an insulated jacket designed for those who value minimal weight and a clean, modern design. Crafted with advanced lightweight and stretchy materials, this jacket provides comfortable warmth without the bulk. Its elegant matte finish and streamlined silhouette make it an essential transitional jacket that embraces functionality and fashion. The men's version features a classic cut, visible main zipper, and comfortable elasticated cuffs and hem. The women's version is designed without rib, but with a wind placket covering the main zipper for a more feminine expression.

COLOUR Navy, Black

WEIGHT Shell: 120 g /m $^2$  | Lining: 65 g/m $^2$  SIZE Men: S - 4XL | Women: XS - 3XL

**EXCLUSIVE DETAILS** 

- · Lightweight
- Stretchable outer fabric
- Recycled fabric
- · Zipped pockets
- Wind protective cuffs