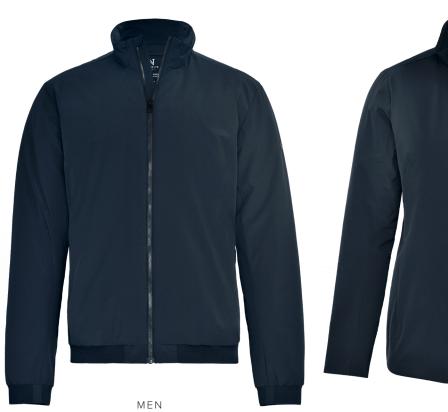

# EASTLAKE

MEN / WOMEN

WOMEN

Navy, Black

Navy, Black

## EASTLAKE

#### LIGHTWEIGHT STRETCH JACKET

Eastlake is an insulated jacket designed for those who value minimal weight and a clean, modern design. Crafted with advanced lightweight and stretchy materials, this jacket provides comfortable warmth without the bulk. Its elegant matte finish and streamlined silhouette make it an essential transitional jacket that embraces functionality and fashion. The men's version features a classic cut, visible main zipper, and comfortable elasticated cuffs and hem. The women's version is designed without rib, but with a wind placket covering the main zipper for a more feminine expression.