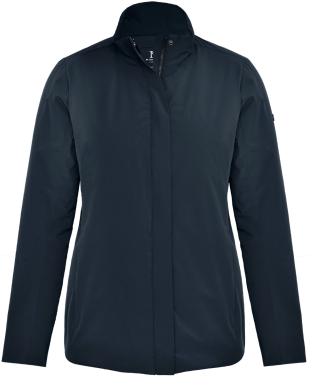

# EASTLAKE

MEN / WOMEN

WOMEN

Navy, Black

Navy, Black

## EASTLAKE

#### LIGHTWEIGHT STRETCH JACKET

Eastlake is an insulated jacket designed for those who value minimal weight and a clean, modern design. Crafted with advanced lightweight and stretchy materials, this jacket provides comfortable warmth without the bulk. Its elegant matte finish and streamlined silhouette make it an essential transitional jacket that embraces functionality and fashion. The men's version features a classic cut, visible main zipper, and comfortable elasticated cuffs and hem. The women's version is designed without rib, but with a wind placket covering the main zipper for a more feminine expression.