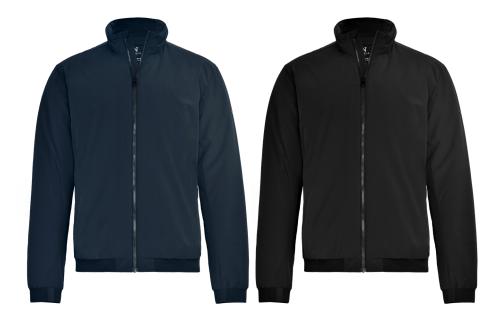

# EASTLAKE

MEN / WOMEN

WOMEN

Navy, Black

Navy, Black

#### LIGHTWEIGHT STRETCH JACKET

Eastlake is an insulated jacket designed for those who value minimal weight and a clean, modern design. Crafted with advanced lightweight and stretchy materials, this jacket provides comfortable warmth without the bulk. Its elegant matte finish and streamlined silhouette make it an essential transitional jacket that embraces functionality and fashion. The men's version features a classic cut, visible main zipper, and comfortable elasticated cuffs and hem. The women's version is designed without rib, but with a wind placket covering the main zipper for a more feminine expression.

COLOUR Navy, Black

WEIGHT Shell: 120 g /m $^2$  | Lining: 65 g/m $^2$  SIZE Men: S - 4XL | Women: XS - 3XL

**EXCLUSIVE DETAILS** 

- · Lightweight
- Stretchable outer fabric
- Recycled fabric
- · Zipped pockets
- Wind protective cuffs