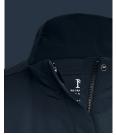

#### LIGHTWEIGHT STRETCH JACKET

Eastlake is an insulated jacket designed for those who value minimal weight and a clean, modern design. Crafted with advanced lightweight and stretchy materials, this jacket provides comfortable warmth without the bulk. Its elegant matte finish and streamlined silhouette make it an essential transitional jacket that embraces functionality and fashion. The men's version features a classic cut, visible main zipper, and comfortable elasticated cuffs and hem. The women's version is designed without rib, but with a wind placket covering the main zipper for a more feminine expression.