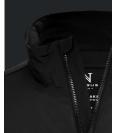

#### LIGHTWEIGHT STRETCH JACKET

Eastlake is an insulated jacket designed for those who value minimal weight and a clean, modern design. Crafted with advanced lightweight and stretchy materials, this jacket provides comfortable warmth without the bulk. Its elegant matte finish and streamlined silhouette make it an essential transitional jacket that embraces functionality and fashion. The men's version features a classic cut, visible main zipper, and comfortable elasticated cuffs and hem. The women's version is designed without rib, but with a wind placket covering the main zipper for a more feminine expression.