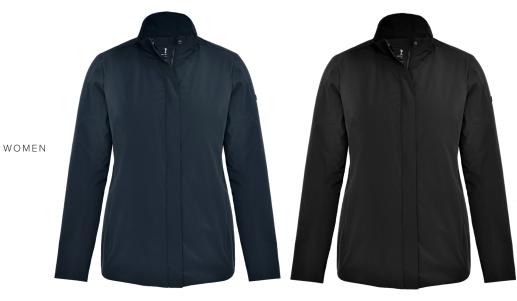

# EASTLAKE

MEN / WOMEN

WOMEN

Navy, Black

Navy, Black

#### LIGHTWEIGHT STRETCH JACKET

Eastlake is an insulated jacket designed for those who value minimal weight and a clean, modern design. Crafted with advanced lightweight and stretchy materials, this jacket provides comfortable warmth without the bulk. Its elegant matte finish and streamlined silhouette make it an essential transitional jacket that embraces functionality and fashion. The men's version features a classic cut, visible main zipper, and comfortable elasticated cuffs and hem. The women's version is designed without rib, but with a wind placket covering the main zipper for a more feminine expression.

COLOUR Navy, Black

WEIGHT Shell: 120 g /m $^2$  | Lining: 65 g/m $^2$  SIZE Men: S - 4XL | Women: XS - 3XL

**EXCLUSIVE DETAILS** 

- · Lightweight
- Stretchable outer fabric
- Recycled fabric
- · Zipped pockets
- Wind protective cuffs