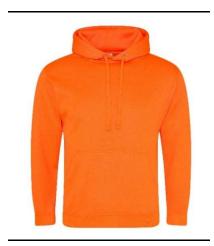

Style Code: JH004

**Style Name:** Electric Hoodie

## **Retail Copy:**

Brighten up your look with our JH004 Electric Hoodie. In 4 electric colours and with a high polyester count fabric, sublimate or transfer designs to bring statement style that won't be missed.

| Colours:        | CMYK Refere | nces | Sizes |
|-----------------|-------------|------|-------|
| Electric Green  | 51/0/85/0   |      | S-XXL |
| Electric Pink   | 0/72/0/0    |      | S-XXL |
| Electric Orange | N/A         |      | S-XXL |
| Electric Yellow | N/A         |      | S-XXL |
| Sizes to fit    | S           | 36"  |       |
|                 | M           | 40"  |       |
|                 | L           | 44"  |       |
|                 | XL          | 48"  |       |
|                 | XXL         | 52"  |       |