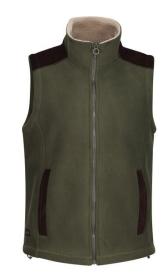

## RG214 Faversham Fleece BW

**Fabric Information** 

Polyester 100%

Fabric Information

440gsm sherpa backed polyester microfleece Corduroy shoulder and elbow overlay panels

**Special Features** 

Special Features Centre front full zip 2 lower zipped pockets