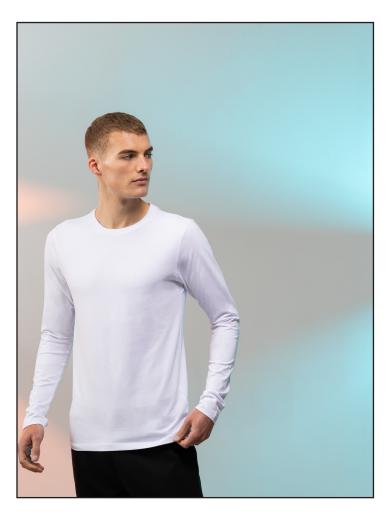

SF124 Men's Feel Good Stretch Long Sleeved T

| Fabric: | 96% Cotton, 4% Elastane |  |
|---------|-------------------------|--|
|         | Single Jersey           |  |
| Weight: | 165gsm                  |  |
| Sizes:  | S-2XL                   |  |
| Carton: | 36                      |  |

Country of Origin: Bangladesh Commodity Code: 61091000

- Ribbed crew neck with back-neck tape
- Enzyme wash for unique soft hand feel
- Modern long line fit with side seams
- Twin needle stitching at sleeves and hem
- Matches Ladies' SK124
- Also Matches SF/SK/SM121 Feel Good
- Stretch T, SF/SK122 Feel Good Stretch V,SF/SK123 Feel Good Stretch Vest, SF/
- SK125
- Feel Good Stretch Roll Neck
- Tear-out label, for easy re-branding