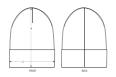

## Certifications & memberships

Wash Instructions

Wash similar colours together, no ironing on print, wash and iron inside out.

|   | SIZES  | OS   |
|---|--------|------|
| Α | Height | 27   |
| С | Width  | 20.5 |