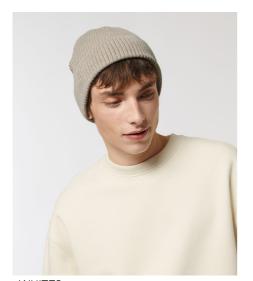

# STAU771 - FISHERMAN BEANIE

## The fisherman beanie

- One layer beanie
- Four shaping seams at top
- Foldable brim
- Solid colours will now be produced under GOTS In Conversion certification, in order to support farmers in their
  organic transition. Temporarily there will still be quantities present with the GOTS organic cotton certificate.
- Heather colours will stay under GOTS certification.