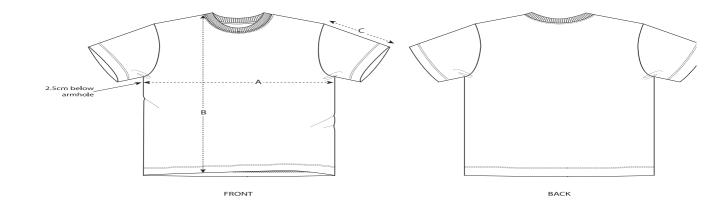

#### Size Guide

|   | Sizes         | XXS  | XS | S  | М  | L  | XL | XXL | 3XL |
|---|---------------|------|----|----|----|----|----|-----|-----|
| А | Half Chest    | 49.5 | 52 | 55 | 58 | 61 | 64 | 67  | 70  |
| В | Body Length   | 68   | 70 | 73 | 76 | 78 | 80 | 82  | 84  |
| С | Sleeve Length | 22.5 | 23 | 24 | 25 | 26 | 26 | 27  | 28  |