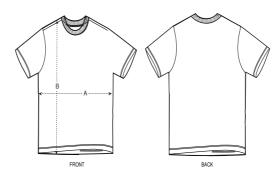

## Size Guide

|   | Sizes         | XXS | XS | S    | М  | L    | XL | XXL  | 3XL |
|---|---------------|-----|----|------|----|------|----|------|-----|
| А | Half Chest    | 50  | 52 | 54   | 58 | 61   | 64 | 68   | 72  |
| В | Body Length   | 65  | 68 | 72   | 76 | 78   | 80 | 82   | 84  |
| С | Sleeve Length | 21  | 22 | 23.5 | 25 | 25.5 | 26 | 26.5 | 27  |