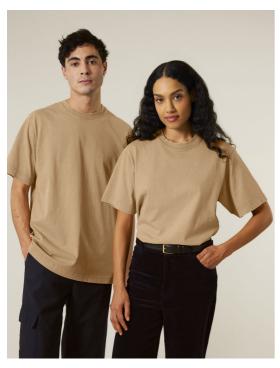

## The unisex garment dyed heavy weigth t-shirt

### Relaxed Fit

XXS 3XL

240 GSM

#### Details

- Set-in sleeve
- 1x1 rib at collar
- Double needs topstitches at sleeves cuffs and bottom hem
- Inside back neck tape in self fabric
- Slightly rougher fabric characteristic
- Slight shading on seams to give washed look.
- Garment dyed product, each garment may vary in appearance, colour may bleed, follow our care label
- Read carefully print recommendations