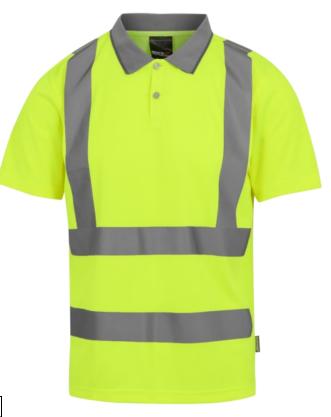

## **Product Specifications Sheet**

TRS271 HI-VIS Pro Contract Polo (Class 2)

| Product Information | 100% Polyester<br>100% Polyester wicking soft touch micro mesh -<br>150gsm<br>Certified to EN ISO 20471:2013 A1:2016 Class 2.<br>Orange colour-way also conforms to RIS-3279-<br>TOM<br>Gap in the reflective tape at side seams for im-<br>proved comfort & stretch<br>Fabric provides UPF 40 protection<br>Side vent detail<br>Made with recycled content<br>2 button placket<br>Ribbed collar<br><b>Max 25 Washes</b> |
|---------------------|--------------------------------------------------------------------------------------------------------------------------------------------------------------------------------------------------------------------------------------------------------------------------------------------------------------------------------------------------------------------------------------------------------------------------|
| Unisex              | Sizes S - 4XL (EU - )                                                                                                                                                                                                                                                                                                                                                                                                    |
| Carton Quantity     | 24                                                                                                                                                                                                                                                                                                                                                                                                                       |
| Country of Origin   | China                                                                                                                                                                                                                                                                                                                                                                                                                    |
| Commodity Code      | 6105201000                                                                                                                                                                                                                                                                                                                                                                                                               |