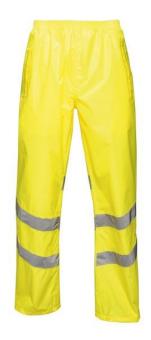

## TRW498 Hi Vis Pro Packaway Trousers

Product Information Isotex 10000 polyester 150D Oxford

fabric

Waterproof and breathable

Conforms to EN20471:2013 +A1:2016

Class 2

Orange colourway also conforms to RIS-

3279/TOM

Conforms to EN343 class 3:3

Taped seams

Easy access to hip pockets

Elasticated waist

Packs away into bag with hanger loop

Max 25 Washes

MENS Sizes S-3XL (EU 44-62)