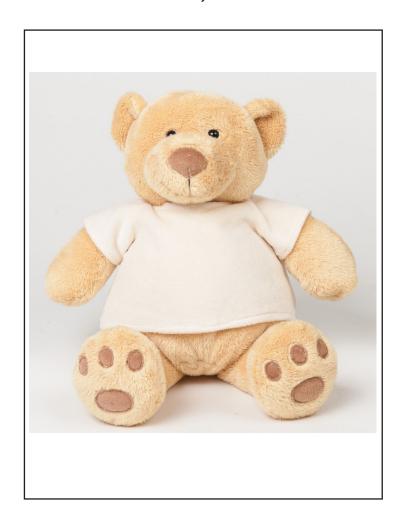

## MM021 Honey Bear

Fabric: 100% Polyester

Plush

Weight:

Sizes: M-L Carton: 36

Country of Origin: China Commodity Code: 95030041

• Honey coloured plush bear

Comes dressed in a cream velour t-shirt

Complies with EN71 regulations

Suitable for all ages

Hand wash only.