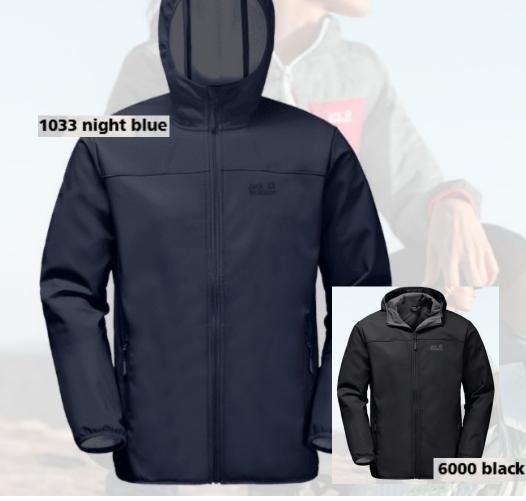

## JW007 Hooded softshell jacket

## Details

Weight:

490g (Size M)

Pockets:

2 Hip Pockets

Hood:

Hood

Special feature:

Articulated Elbows

**Main Fabric:** 

STORMLOCK SOFTSHELL RIPSTOP 3L 100% Polyester

It can be chilly first thing in the morning up in the hills. But if early starts and big days out are your thing, the Hooded softshell jacket is the go-to jacket for guys like you. It is simple, uncomplicated and practical - suitable for demanding mountain hikes or leisurely walks in the woods. When designing this softshell jacket, we focused on the essentials: windproofing and breathability. The STORMLOCK fabric is hard wearing, and light showers simply bead up and run off the surface. And the fabric is so stretchy that the jacket always fits comfortably, whatever you're doing in it. This is a simple, no-frills softshell jacket that gets the job done.