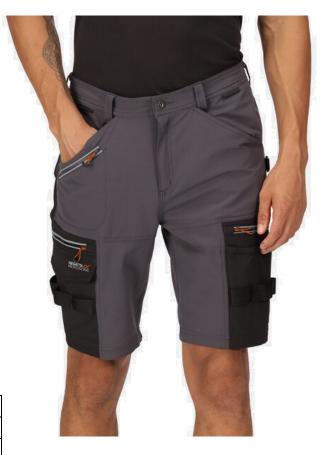

## **Product Specifications Sheet**

RG366 Infiltrate Stretch Short with Detachable Holsters

Product Information 100% Polyester woven stretch softshell fabric with

WR finish

Triple stitched seams and reinforced crotch for

added durability

Multiple pockets and features

Detachable holster pockets, with slide system for

optional use

Fabric made from at least 30% recycled materials

Men's Sizes 30" - 46" (includes 33")

Carton Quantity 16