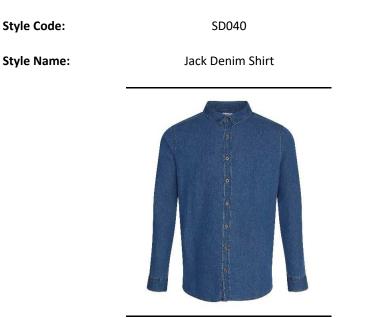

## **Retail Copy:**

Complementing our denim jeans range, the Jack Denim Shirt is available in black, dark blue and light blue finishes. Designed without pockets and a high positioned back yoke helps create maximum embellishment area making the shirt perfect for personalisation. The classic fit and modern features give a timeless shirt.

**Key Features:** 

Relaxed fit No pockets for maximum embellishment area. Narrow collar Back yoke Satin weave Button placket centre front fastening Turned hem with single needle stitch detail Single needle contrast at armholes collar and front placket 2 button placket at cuff