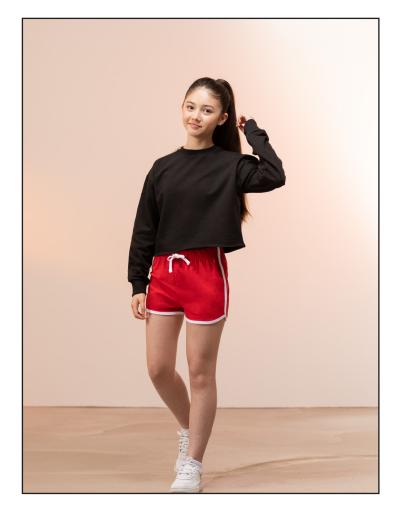

## KIDS' CROPPED SLOUNGE SWEAT

Fabric: 80% Cotton, 20% Polyester Brushed Back \* Heather Grey: 70% Cotton, 30% Polyester

Weight:280gsm Sizes: 5/6 -13yrs

Carton: 36

Country of Origin: BANGLADESH Commodity Code: 6110 20999

- Oversized sweat with cropped raw hem
- Set in sleeve with dropped shoulders
- 2x2 ribbed neck and cuffs
- Single jersey back neck tape
- Tear-out label
- Matches Women's SK515

- Re-shape whilst damp
- Wash dark colours separately
- Dry out of direct heat and sunlight

## SK515 KIDS' CROPPED SLOUNGE SWEAT

| Garment Measurements | 5/6  | 7/8  | 9/10 | 11/12 | 13   |
|----------------------|------|------|------|-------|------|
| Chest-cms            | 38   | 41   | 44   | 47    | 50   |
| Length-cms           | 33.5 | 37.5 | 41.5 | 44.5  | 45.5 |
| Sleeve Length-cms    | 45   | 47   | 49   | 50.5  | 52   |
| To Fit Guide         |      |      |      |       |      |
| Chest-ins            | 61   | 66   | 71   | 78    | 84   |
| Chest-cms            | 56   | 58   | 62   | 66    | 70   |