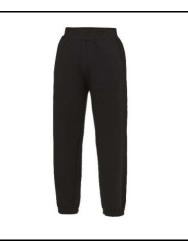

Style Code: JH072J

**Style Name:** Kids Cuffed Jogpants

## **Retail Copy:**

These classic print-ready jogpants are an ideal addition to any kid's gym kit and are complete with a cuffed leg opening and comfrotable elastic waitband.

| Colours: Heather Grey Jet Black New French Navy | CMYK References<br>13 / 9 / 10 / 27<br>69/65/64/67<br>100 / 71 / 39 / 90 |                             |                          | Sizes<br>S-XL<br>S-XL<br>S-XL |
|-------------------------------------------------|--------------------------------------------------------------------------|-----------------------------|--------------------------|-------------------------------|
| Size to fit:                                    | S<br>M<br>L<br>XL                                                        | 5/6<br>7/8<br>9/11<br>12/13 | 20"<br>22"<br>24"<br>26" |                               |

Fabric Name: College

**Fabric Content:** 80% Ringspun Cotton/20% Polyester

75% Ringspun Cotton/25% Polyester (Heather Grey)

Fabric Weight: 280gsm

Carton Qty: 24

Pack Qty: 6

**Key Features:** Relaxed fit

Side pockets

Cuffed leg opening

Ribbed waistband

Brushed inner fleece

No drawcords - to comply with EU regulation

Tear away label

100% cotton faced fabric

**Wash Care Instructions:** 