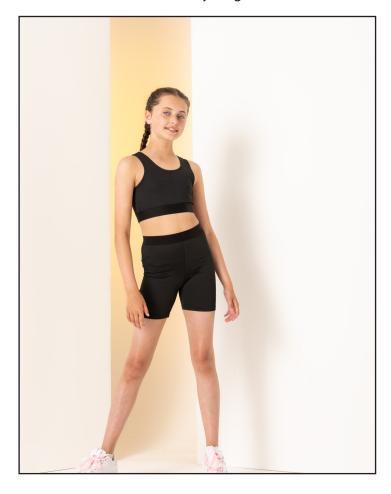

## SM427 Kids' Fashion Cycling Shorts

Fabric: 88% Polyester,

12% Elastane Single Jersey (+ Jacquard Band)

Weight: 280gsm Sizes: 5/6 - 11/12y

Carton: 72

Country of Origin: Bangladesh Commodity Code: 61046200

- Tear-out label.
- Soft elastic jacquard waist band, suitable for sublimation printing.
- Non-transparent stretch polyester fabric.
- Matches Women's SK427.
- Coordinates with SM236 Fashion Crop Top & SM426 Fashion Leggings.