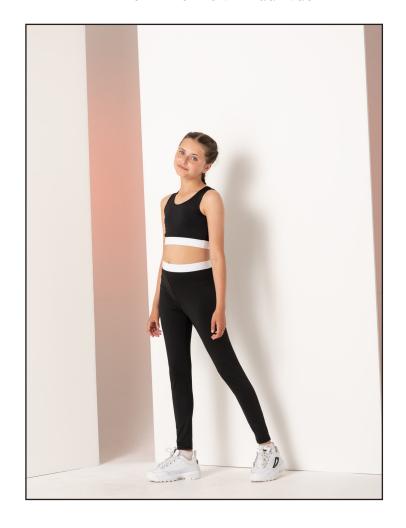

## SM426 KIDS' FASHION LEGGINGS

Fabric: 88% Polyester,

12% Elastane Single Jersey (+ Jacquard Band)

Weight: 300gsm Sizes: XS-XL Carton: 36

Country of Origin: BANGLADESH Commodity Code: 61046200

- Tear-out label
- Soft elastic jacquard waist band, suitable for sublimation printing
- Non-transparent stretch polyester fabric
- Matches Kids' SM426
- Coordinates with SK236 Fashion Crop Top & SK427 Fashion Cycling Shorts