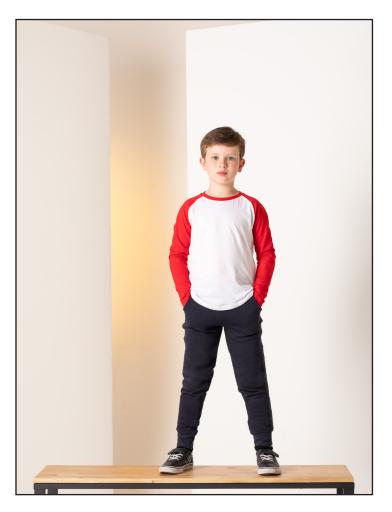

## SM271 KIDS' LONG SLEEVED BASEBALL T

| Fabric: | 100% Cotton           |
|---------|-----------------------|
| Weight: | 140 gsm Single Jersey |
| Sizes:  | XS-XL                 |
| Carton: | 72                    |

Country of Origin: Bangladesh Commodity Code: 61091000

- Contrast raglan sleeve and ribbed neck with back-neck tape
- Long-line fit with shaped side seams
- Twin-needle curved hem
- Matches Men's SF271 and Kids' SM271
- Tear-out label, for easy re-branding