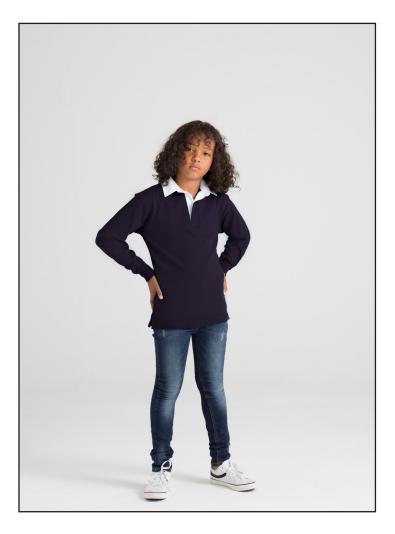

## FRONT ROW & CO

FR109 Kids' Long Sleeved Plain Rugby Shirt

Fabric:

Weight: Sizes: Carton:

•

100% Cotton Single Jersey 270gsm 5/6 - 11/13 36

Country of Origin: Pakistan Commodity Code: 61051000

- Traditional rugby shirt with woven collar
- Elastane reinforced cuffs for shape retention
- Self fabric facing on side vents
- Plastic dyed to match buttons
- Twin needle hems