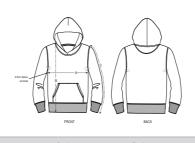

#### Medium Fit

- Set-in sleeve
- Lined hood in single jersey
- Inside back neck tape in single jersey
- Self fabric half moon at back neck
- Single needle topstitch at neckline seam
- $\bullet \ \ 1x1$  rib at sleeve hem and bottom hem
- $\bullet\,$  Armhole, sleeve hem and bottom hem with twin needle topstitch
- Kangaroo pocket with wide double topstitch