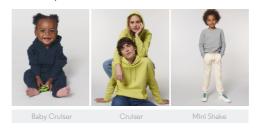

WHITES



COLORS







**ESSENTIAL HEATHERS** 



**SPECIAL HEATHERS** 



KIDS HOODIE SWEATSHIRTS

# STSK911 - MINI CRUISER



## The iconic kids' hoodie sweatshirt

#### Medium Fit

- Set-in sleeve
- Lined hood in single jersey
- Inside back neck tape in single jersey
- Self fabric half moon at back neck
- Single needle topstitch at neckline seam
- $\bullet \ \ 1x1$  rib at sleeve hem and bottom hem
- $\bullet\,$  Armhole, sleeve hem and bottom hem with twin needle topstitch
- Kangaroo pocket with wide double topstitch

### Combo options



Shell: Brushed, 85% Cotton - Organic Ring Spun Combed, 15% Polyester -Recycled, Fabric washed, Light sueded, 300 GSM

### **Printing Specifications**

For suitable print techniques, please download our printing guide

Certifications & memberships







## Wash Instructions

Wash similar colours together, do not iron on print, wash and iron inside out.





|   | SIZES         | 3-4  | 5-6 | 7-8  | 9-11 | 12-14 |
|---|---------------|------|-----|------|------|-------|
| Α | Half Chest    | 35   | 37  | 39   | 43   | 46    |
| В | Body Length   | 42   | 46  | 51.5 | 57.5 | 62.5  |
| С | Sleeve Length | 36.5 | 42  | 48   | 54   | 59    |