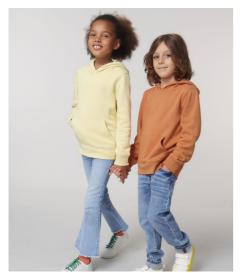

## The iconic kids' hoodie sweatshirt

#### Medium Fit

- Set-in sleeve
- Lined hood in single jersey
- Inside back neck tape in single jersey
- Self fabric half moon at back neck
- Single needle topstitch at neckline seam
- $\bullet \ \ 1x1$  rib at sleeve hem and bottom hem
- $\bullet\,$  Armhole, sleeve hem and bottom hem with twin needle topstitch
- Kangaroo pocket with wide double topstitch