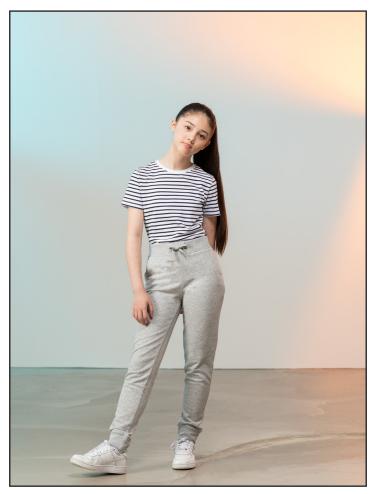

## SM425 KIDS' SLIM FIT CUFFED JOGGERS

Fabric: 60% Cotton, 40% Polyester Brushed Back Fleece Weight: 250gsm Sizes: 0506-1112 Carton: 36

Country of Origin: BANGLADESH Commodity Code: 61046200

- Ribbed cuff and elasticated waistband with self-coloured flat lace mock draw cord and stitched eyelets
- 2 x curved side pockets and 1 x back patch pocket
- Unisex
- Matches Men's SF425 and Ladies' SK425
- Coordinates with SM526 Kids' Slim Fit Zip Through Hoody
- Tear-out label, for easy re-branding