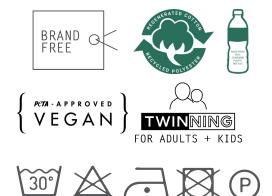

- Set-in sleeves, dropped shoulders •
- Drop-tail hem curved high front, low back •
- Ribbed hem cuffs and crew neck •
- Single jersey back neck tape and facing
- Tonal top stitching detail .
- Coordinates with SF Sustainable Fashion • Range
- Brand Free, for easy re-branding •
- Resealable, recyclable bags; made from 100% recycled plastic

- Wash at 30 degrees synthetic
- Do not bleach
- Iron on low temperature •
- Do not tumble dry •
- Dry clean with any solvent except • trichloroethane
- Wash dark colours separately
- Dry out of direct sunlight