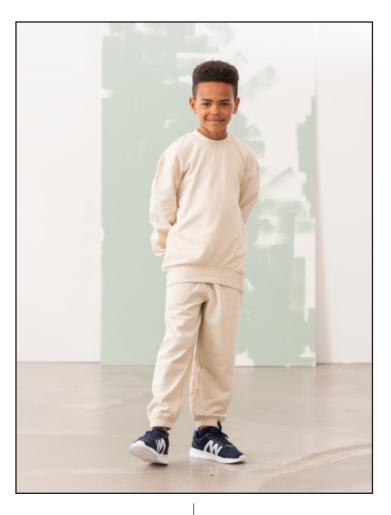

## SM530 Kids Sustainable Fashion Sweat

## Fabric:

Sizes:

60% Regenerated Cotton, 40% Recycled Polyester **Brushed Back Fleece** 260gsm Weight: 7-8, 9-10 & 11-12 Carton: 36 Country of Origin: Bangladesh 61102099

Kids relaxed fit sweat •

Commodity Code:

- Set-in sleeves, dropped shoulders •
- Drop-tail hem curved high front, low back •
- Ribbed hem cuffs and crew neck •
- Single jersey back neck tape and facing
- Tonal top stitching detail .
- Coordinates with SF Sustainable Fashion • Range
- Brand Free, for easy re-branding •
- Resealable, recyclable bags; made from 100% recycled plastic