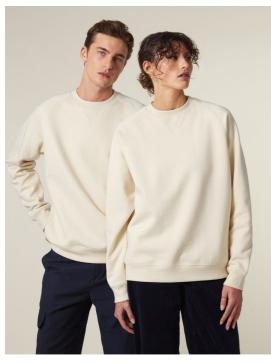

## The unisex relaxed raglan sweatshirt

Relaxed Fit XXS 3XL

#### Details

- Raglan sleeves
- 1x1 ribs at collar, sleeves cuffs and bottom hem
- 1X1 ribs V-Notch at collar
- 1x1 ribs side panels
- 2 needles topstitches at n collar, sleeves cuffs and bottom hem
- 3 needles flatlock stitches at raglan seam, side panels seams and V-notch
- Inside back neck tape in Herringbone
- Self fabric Half moon at back neck