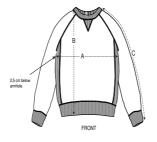

#### Details

- Raglan sleeves
- 1x1 ribs at collar, sleeves cuffs and bottom hem
- 1X1 ribs V-Notch at collar
- 1x1 ribs side panels
- 2 needles topstitches at n collar, sleeves cuffs and bottom hem
- 3 needles flatlock stitches at raglan seam, side panels seams and V-notch
- Inside back neck tape in Herringbone
- Self fabric Half moon at back neck

### Size Guide

|   | Sizes         | XXS | XS   | S  | М  | L    | XL | XXL  | 3XL  |
|---|---------------|-----|------|----|----|------|----|------|------|
| Α | Half Chest    | 56  | 58   | 60 | 64 | 67   | 70 | 74   | 78   |
| В | Body Length   | 62  | 65   | 69 | 73 | 75   | 77 | 79   | 81   |
| С | Sleeve Length | 74  | 74.5 | 80 | 84 | 85.2 | 87 | 87.2 | 88.1 |