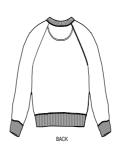

#### Details

- Raglan sleeves
- 1x1 ribs at collar, sleeves cuffs and bottom hem
- 1X1 ribs V-Notch at collar
- 1x1 ribs side panels
- 2 needles topstitches at n collar, sleeves cuffs and bottom hem
- 3 needles flatlock stitches at raglan seam, side panels seams and V-notch
- Inside back neck tape in Herringbone
- Self fabric Half moon at back neck