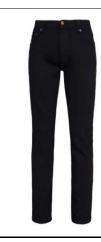

## So Denim Product Specification 2024 Issue 1

Style Code: SD001

**Style Name:** Leo Straight Jeans

**Retail Copy:** 

Made from a 10.5-11oz soft, stretch denim and cut for comfort . These modern and versatile jeans have a straight fit that sit on the hips with traditional 5 pocket styling, making them great for everyday wear.

 Colours:
 CMYK References
 Sizes

 Black
 Black
 28"- 40"W

 Dark Blue Wash
 100 / 71 / 10 / 14
 28"- 40"W

Sizes to fit: 28"W, 30"W, 32"W, 34"W, 36"W, 38"W, 40"W

Regular Length - 79cm/31inch Long Length - 84cm/33inch

**Fabric Name:** Classic Denim

**Fabric Content:** 99% Cotton/1% Elastane

73% Cotton/25% Polyester/2% Elastane (black only)

Fabric Weight: 10.5oz

11oz (Black Only)

Carton Qty: 12

Pack Qty: 3

**Key Features:** Straight fit

> Stretch denim 5 pocket styling

Shank button and YKK zip fly fastening Metal rivet detail at pocket corners

Twin needle stitching detail

Self-fabric belt loops

**Wash Care Instructions:** 