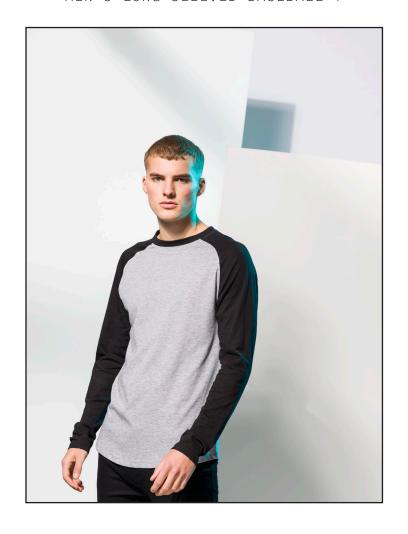

## SF271 MEN'S LONG SLEEVED BASEBALL T

Fabric: 100% Cotton

Heather Grey: 85% Cotton, 15%

Viscose

Single Jersey

Weight: 140 gsm Sizes: XS-2XL Carton: 36

Country of Origin: Bangladesh Commodity Code: 61091000

- Contrast raglan sleeve and ribbed neck with back-neck tape
- Long-line fit with shaped side seams
- Twin-needle curved hem
- Matches Men's SF271 and Kids' SM271
- Tear-out label, for easy re-branding