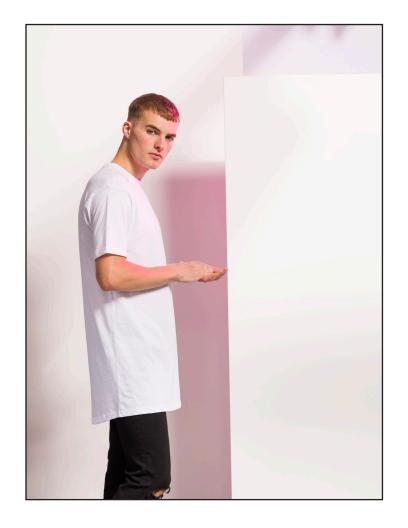

## SF258 LONGLINE T WITH DIPPED HEM

Fabric: 100% Cotton

Weight: 140 gsm Single Jersey

Sizes: S-2XL Carton: 36

Country of Origin: Bangladesh Commodity Code: 61091000

- Stretch ribbed crew neck
- Regular fit at chest and shoulders
- Extra-long length, with droptail hem
- Twin needle stitching
- Matches Kids' SM258
- Tear-out label, for easy re-branding