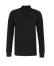

0** Men's Classic Fit Long **Sleeved Polo**

## **Retail Description:**

This classic fit long sleeved polo is the perfect transitional piece from season to season. The long sleeved polo will keep you warm during the colder seasons, whilst the lightweight fit makes this polo wearable all year round.



Fabric: 100% Ringspun Combed Cotton, 200gsm

Wash Care: ∑30°

County Of Origin: Bangladesh

## Size Chart:

| SIZE                  | S   | М   | L   | XL  | 2XL | 3XL | 4XL | 5XL |
|-----------------------|-----|-----|-----|-----|-----|-----|-----|-----|
| CHEST TO FIT "        | 37  | 40  | 42  | 44  | 47  | 49  | 51  | 53  |
| ACTUAL MEASUREMENT CM | 100 | 106 | 112 | 118 | 124 | 130 | 136 | 142 |
| LENGTH                | 69  | 71  | 73  | 75  | 77  | 79  | 81  | 83  |

## **Colours:**