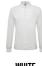

Men's Classic Fit Long **Sleeved Polo**

## **Retail Description:**

This classic fit long sleeved polo is the perfect transitional piece from season to season. The long sleeved polo will keep you warm during the colder seasons, whilst the lightweight fit makes this polo wearable all year round.



Fabric: 100% Ringspun Combed Cotton, 200gsm

Wash Care: ∑30°

County Of Origin: Bangladesh

## Size Chart:

| SIZE                  | S   | М   | L   | XL  | 2XL | 3XL | 4XL | 5XL |
|-----------------------|-----|-----|-----|-----|-----|-----|-----|-----|
| CHEST TO FIT "        | 37  | 40  | 42  | 44  | 47  | 49  | 51  | 53  |
| ACTUAL MEASUREMENT CM | 100 | 106 | 112 | 118 | 124 | 130 | 136 | 142 |
| LENGTH                | 69  | 71  | 73  | 75  | 77  | 79  | 81  | 83  |

## **Colours:**