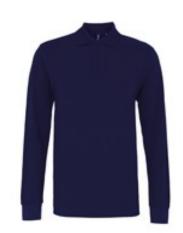

## **AQ030** Men's Classic Fit Long **Sleeved Polo**

## **Retail Description:**

This classic fit long sleeved polo is the perfect transitional piece from season to season. The long sleeved polo will keep you warm during the colder seasons, whilst the lightweight fit makes this polo wearable all year round.

## **Colours:**