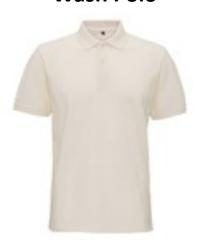

## AQ017 Men's Coastal Vintage Wash Polo

## **Retail Description:**

Asquith & Fox® likes to keep their classic fit styles fresh, this Men's coastal vintage wash does just that. A top choice for the modern guy's ever-growing wardrobe this polo is a versatile piece for all seasons.

Fabric: 100% Ringspun Combed Cotton, 200gsm

Wash Care: ∑30°

County Of Origin: Bangladesh