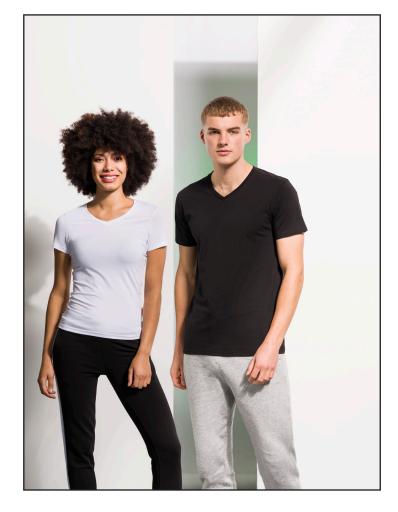

## SF122 MEN'S FEEL GOOD STRETCH V

Fabric: 96% Cotton, 4% Elastane

Single Jersey

Weight: 165gsm Sizes: S-2XL Carton: 36

Country of Origin: Bangladesh Commodity Code: 61091000

- Ribbed V neck with back-neck tape
- Enzyme wash for unique soft hand feel
- Modern long line fit
- Twin needle stitching at sleeves and hem
- Matches Ladies' SK122
- Also relates to other Feel Good Stretch styles- SF/SK/SM121 Feel Good Stretch T, SF/SK123
- Feel Good Stretch V, SF/SK124 Feel Good Long
- Sleeved Stretch T and SF/SK125 Feel Good
- Stretch Roll Neck
- Tear-out label, for easy re-branding