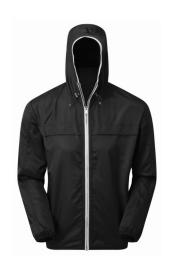

## AQ201 Men's Lightweight Shell Jacket

## **Retail Description:**

This shell jacket with elasticated hem and cuffs will get you noticed for all the right reasons. The lightweight fabric is perfect whether it's sunshine or showers. And the high-shine front zip and hood toggles add a metallic touch that's right on trend. With plenty of pockets, both inside and out, it packs more than a punch when it comes to style.

## **Colours:**

BLACK

BLACK/WHITE

DARK NAVY