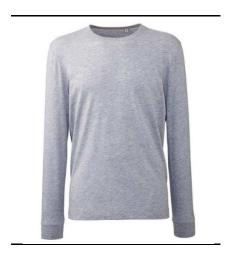

## ANTHEM®

Style Code: AM011

**Style Name:** Anthem Long Sleeve T-Shirt

## **Retail Copy:**

A cool twist on our iconic tee. Long cuffed sleeves counterbalance the ribbed crew neck with a retail fashion fit and soft-feel finish. Fashioned in solid shades of 100% organic cotton, or marls in 60% organic cotton with 40% recycled polyester. All longing to be adorned with your own decoration.

**Fabric Name** Organic Blend Jersey

**Fabric Content** Solid colours: 100% ringspun combed organic cotton

Marl colours: 60% ringspun combed organic cotton, 40%

recyled polyester

Fabric Weight: 145gm

**Carton Qty:** 50

Pack Qty: 10

**Key Features:** Slim fit

> **Certified Organic** Certified Recycled

Cut and sew 1x1 ribbed cuff

Grown-on hem with twin needle stitch

Mitred vent at side seams

Soft hand feel **Ribbed Crew Neck** 