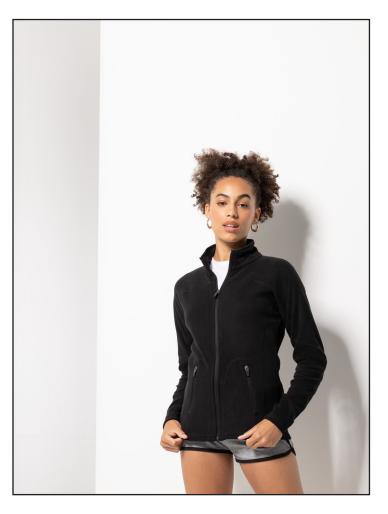

Fabric: 100% Polyester Microfleece

| Weight: | 200 gsm |
|---------|---------|
| Sizes:  | XS-2XL  |
| Carton: | 24      |

Country of Origin: Bangladesh Commodity Code: 61023090

- Anti-pill, ultra soft, stretchy lightweight fleece
- Long line fitted shape
- Sporty side and underarm panels with flatlock stitching
- Shaped front and back yokes
- Twin-needle open cuffs and hem
- Zipped side pockets
- Matches Men's SF028

## SKO28 WOMEN'S MICROFLEECE JACKET

| Garment Measurments   | XS    | S     | М     | L     | ХL     | 2XL     |
|-----------------------|-------|-------|-------|-------|--------|---------|
| Chest-cms             | 40    | 43    | 46    | 49    | 52     | 55      |
| Length-cms            | 60    | 62    | 64    | 66    | 68     | 70      |
| Sleeve length-cms     | 71    | 72    | 73    | 74    | 75     | 76      |
|                       |       |       |       |       |        |         |
| To Fit Guide<br>Black |       |       |       |       |        |         |
| Chest-ins             | 30-32 | 32-34 | 34-36 | 36-36 | 38-40  | 40-42   |
| Chest-cms             | 76-81 | 81-86 | 86-91 | 91-96 | 96-101 | 101-107 |
| Waist-ins             | 25    | 27    | 29    | 31    | 33     | 35      |
| Waist-cms             | 64cm  | 69cm  | 74cm  | 79cm  | 84cm   | 89cm    |