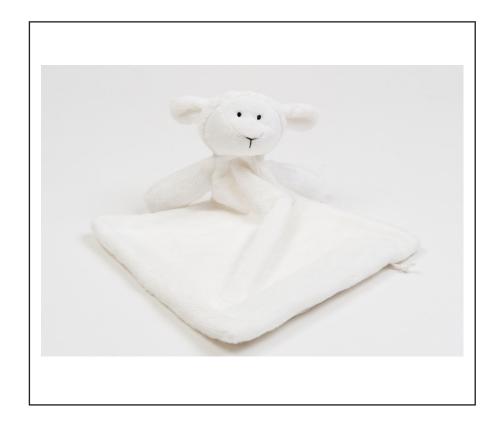

## MM019 Lamb Comforter

Fabric: 100% Polyester

Plush

Weight:

Sizes: ONE SIZE - M

Carton: 48

Country of Origin: China Commodity Code: 95030041

• Lamb comforter with zip opening

Access for embordery

• Complies with EN71 regulations

Suitable for all ages

Hand wash only.

## MM019 Lamb Comforter

| Teddy Measurments | М  |
|-------------------|----|
| Full Heights-cms  | 26 |
|                   |    |
| Decoration Panel  |    |
| Length-cms        | 32 |
| Width-cms         | 35 |