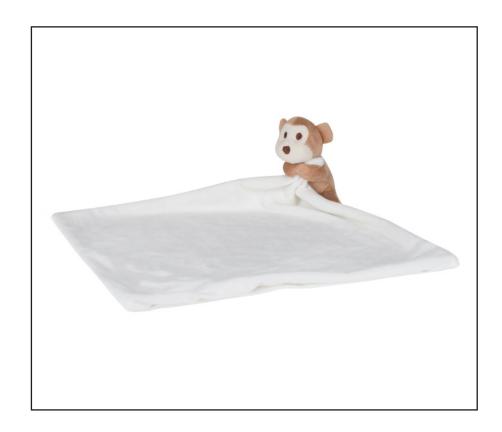

## MM020 Monkey Comforter

Fabric: 100% Polyester

Plush

Weight:

Sizes: ONE SIZE - M

Carton: 48

Country of Origin: China Commodity Code: 95030041

Monkey comforter with zip opening

Access for embordery

• Complies with EN71 regulations

Suitable for all ages

Hand wash only.

## MM020 Monkey Comforter

| Teddy Measurments | М  |
|-------------------|----|
| Full Heights-cms  | 33 |
|                   |    |
| Decoration Panel  |    |
| Length-cms        | 30 |
| Width-cms         | 30 |