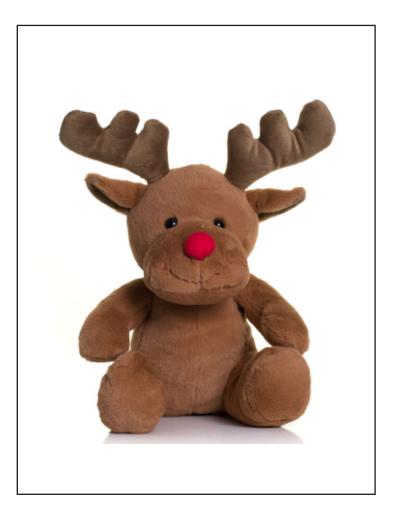

MM033 Raindeer

Fabric:

Weight: Sizes: Carton: 100% Polyester Plush 249gsm ONE SIZE - M 36

Country of Origin: China Commodity Code: 95030041

- Brown coloured reindder with red nose
- Contrast horns
- Suitable for all size medium clothing
- Complies with EN71 regulations
- Suitable for all ages

Hand wash only.

MM033 Reindeer

| Teddy Measurments  | М    |
|--------------------|------|
| Full Heights-cms   | 30.5 |
| Height Sitting-cms | 22   |
|                    |      |

| Brown |  |
|-------|--|
| 7504C |  |
|       |  |
|       |  |
|       |  |
|       |  |
|       |  |
|       |  |